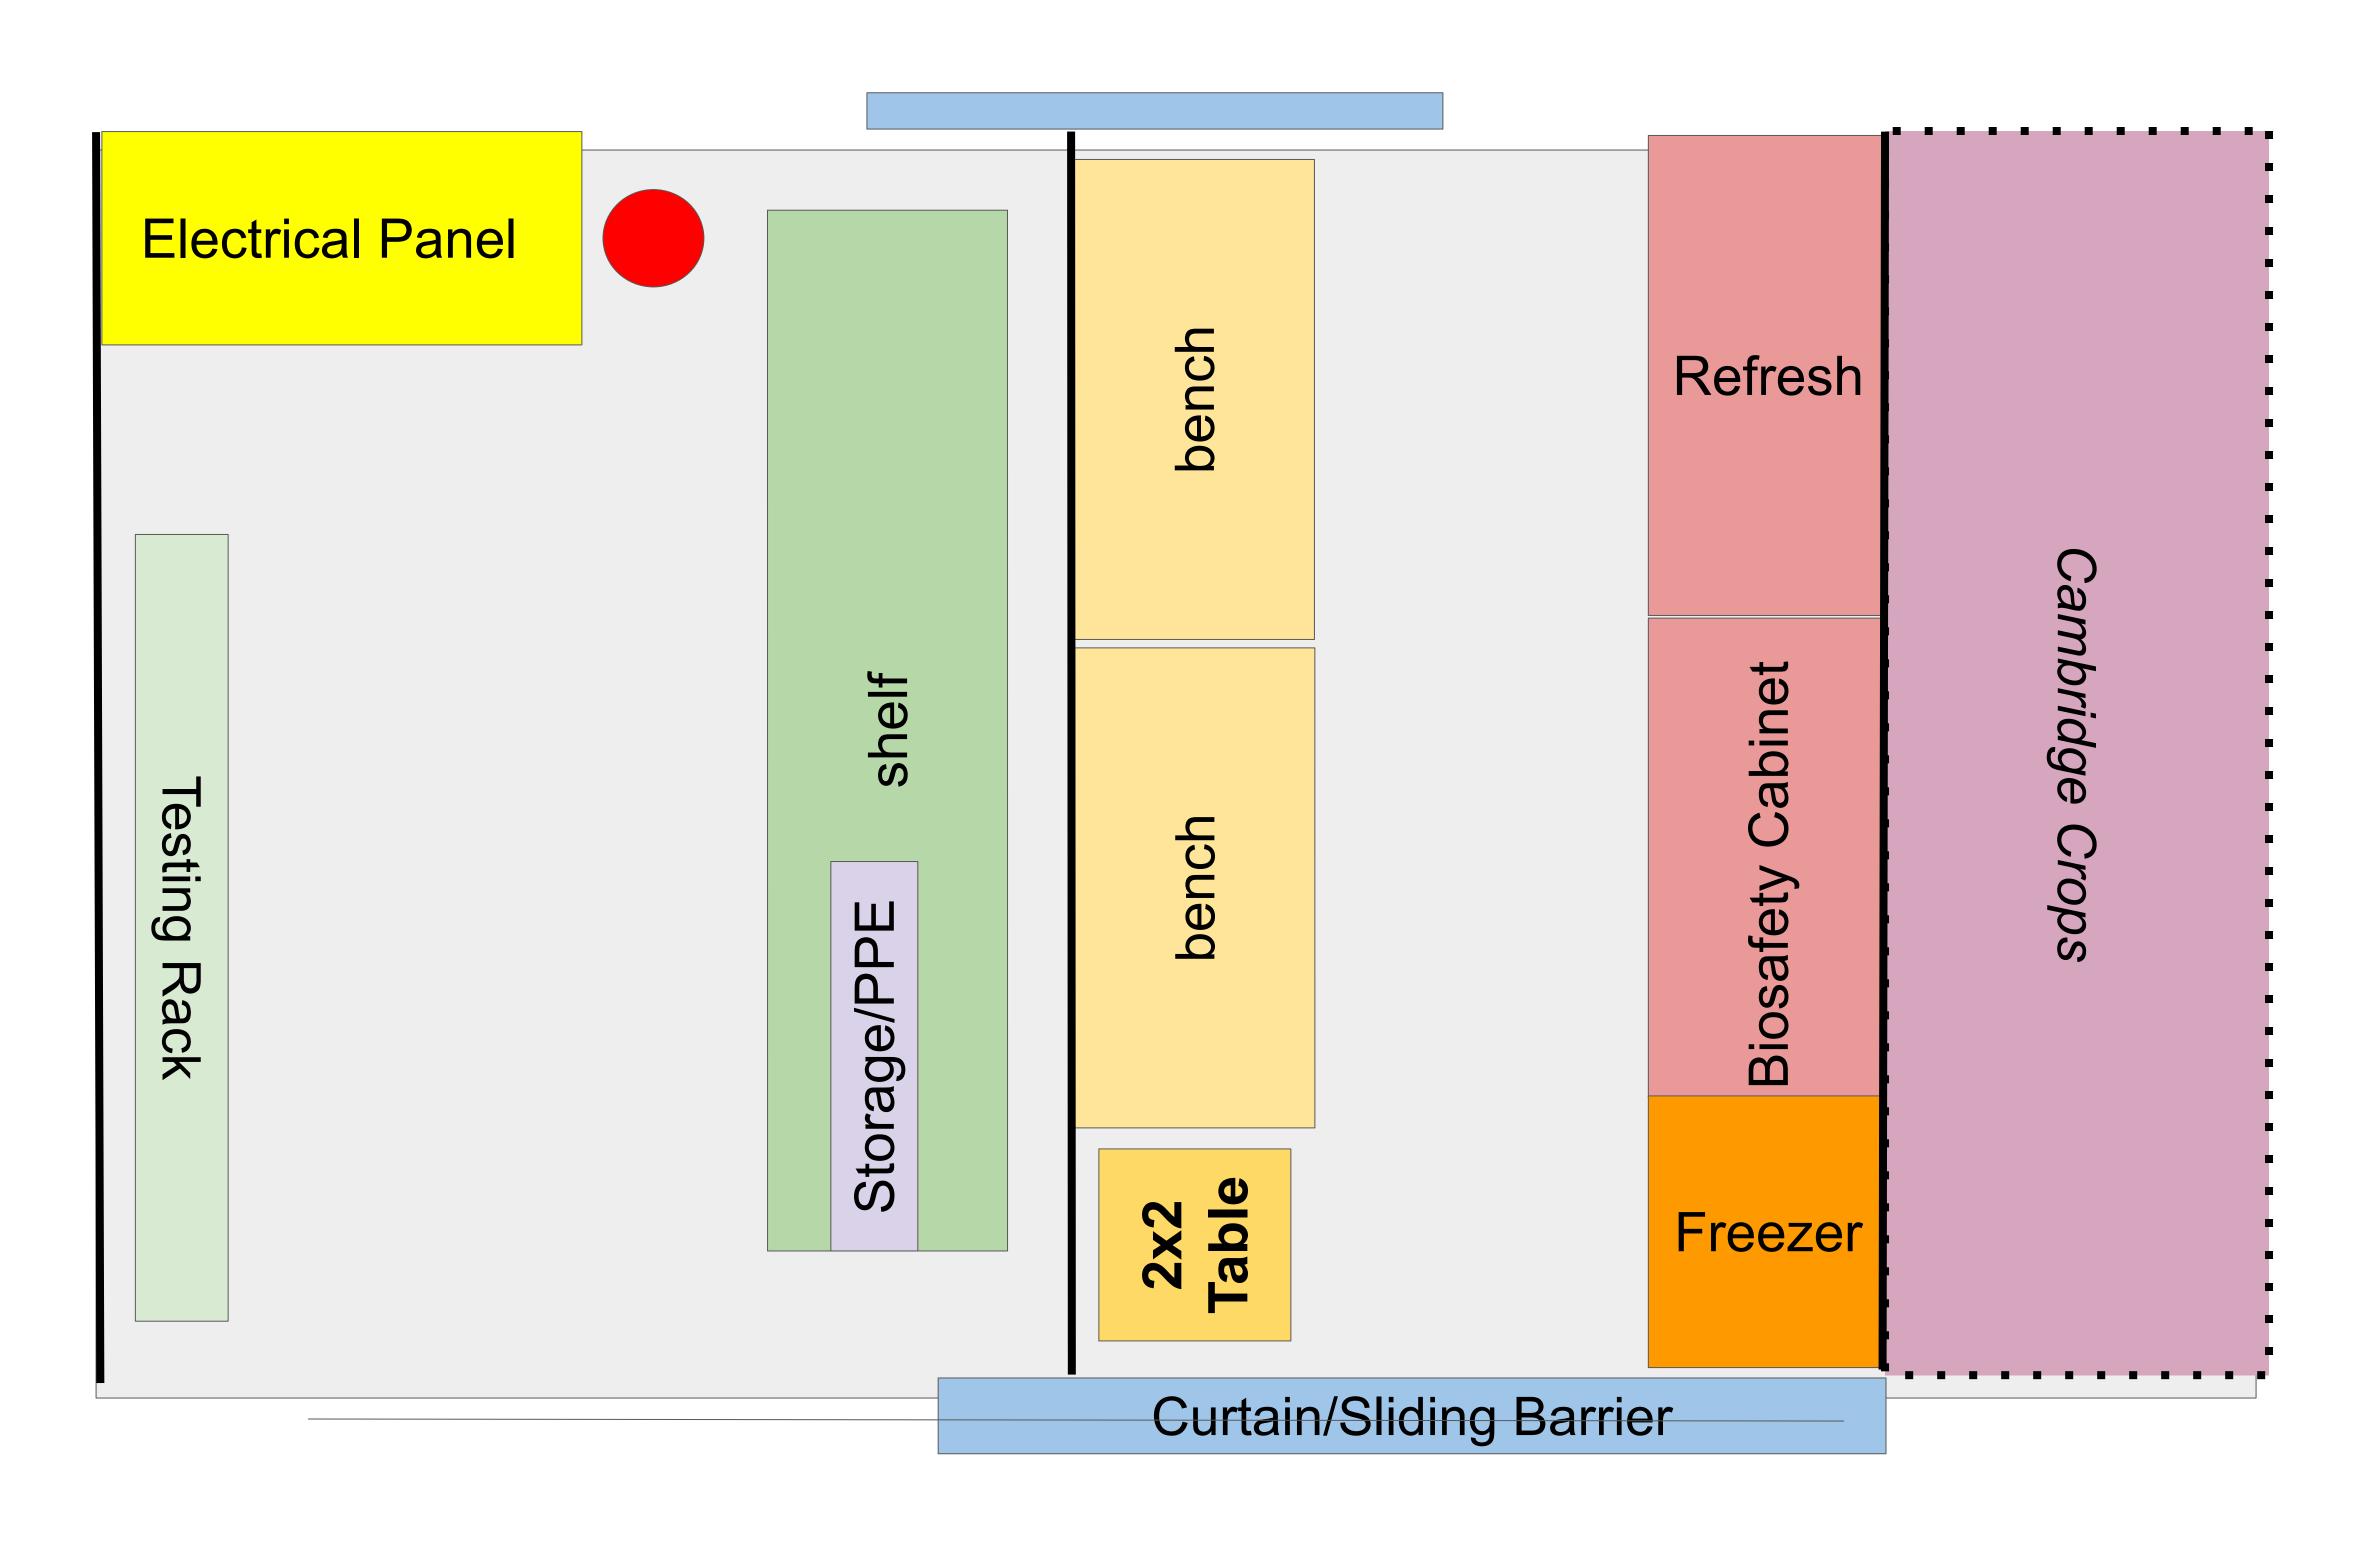

#### RED ZONE Rev C-KF

- -Small cart (not the black one) one that can roll under a bench?
- -1 bench to testing; 5 for refresh
- -2 dirty benches, 2 for plate assembly, 1 for eventual fume hood
- -full testing wall with tubs underneath
- -storage underneath benches on both sides
- -Get rid of tall bench/give to other member company
- -3 walls need to be purchased as well as a curtain/testing rack assembly
- -also need lights?
- -2x2 Table as a small desk with a chair

#### 2 Primary Areas:

- -Testing
- -Refresh

### RED ZONE Rev B

- Scale 1:12 in
- 22.5 ft x 13 ft
  - o 16 ft x 13 ft
- 290 sq. ft
  - o 208 sq. ft
- Walled on all sides
- Fridge and cabinets under benches