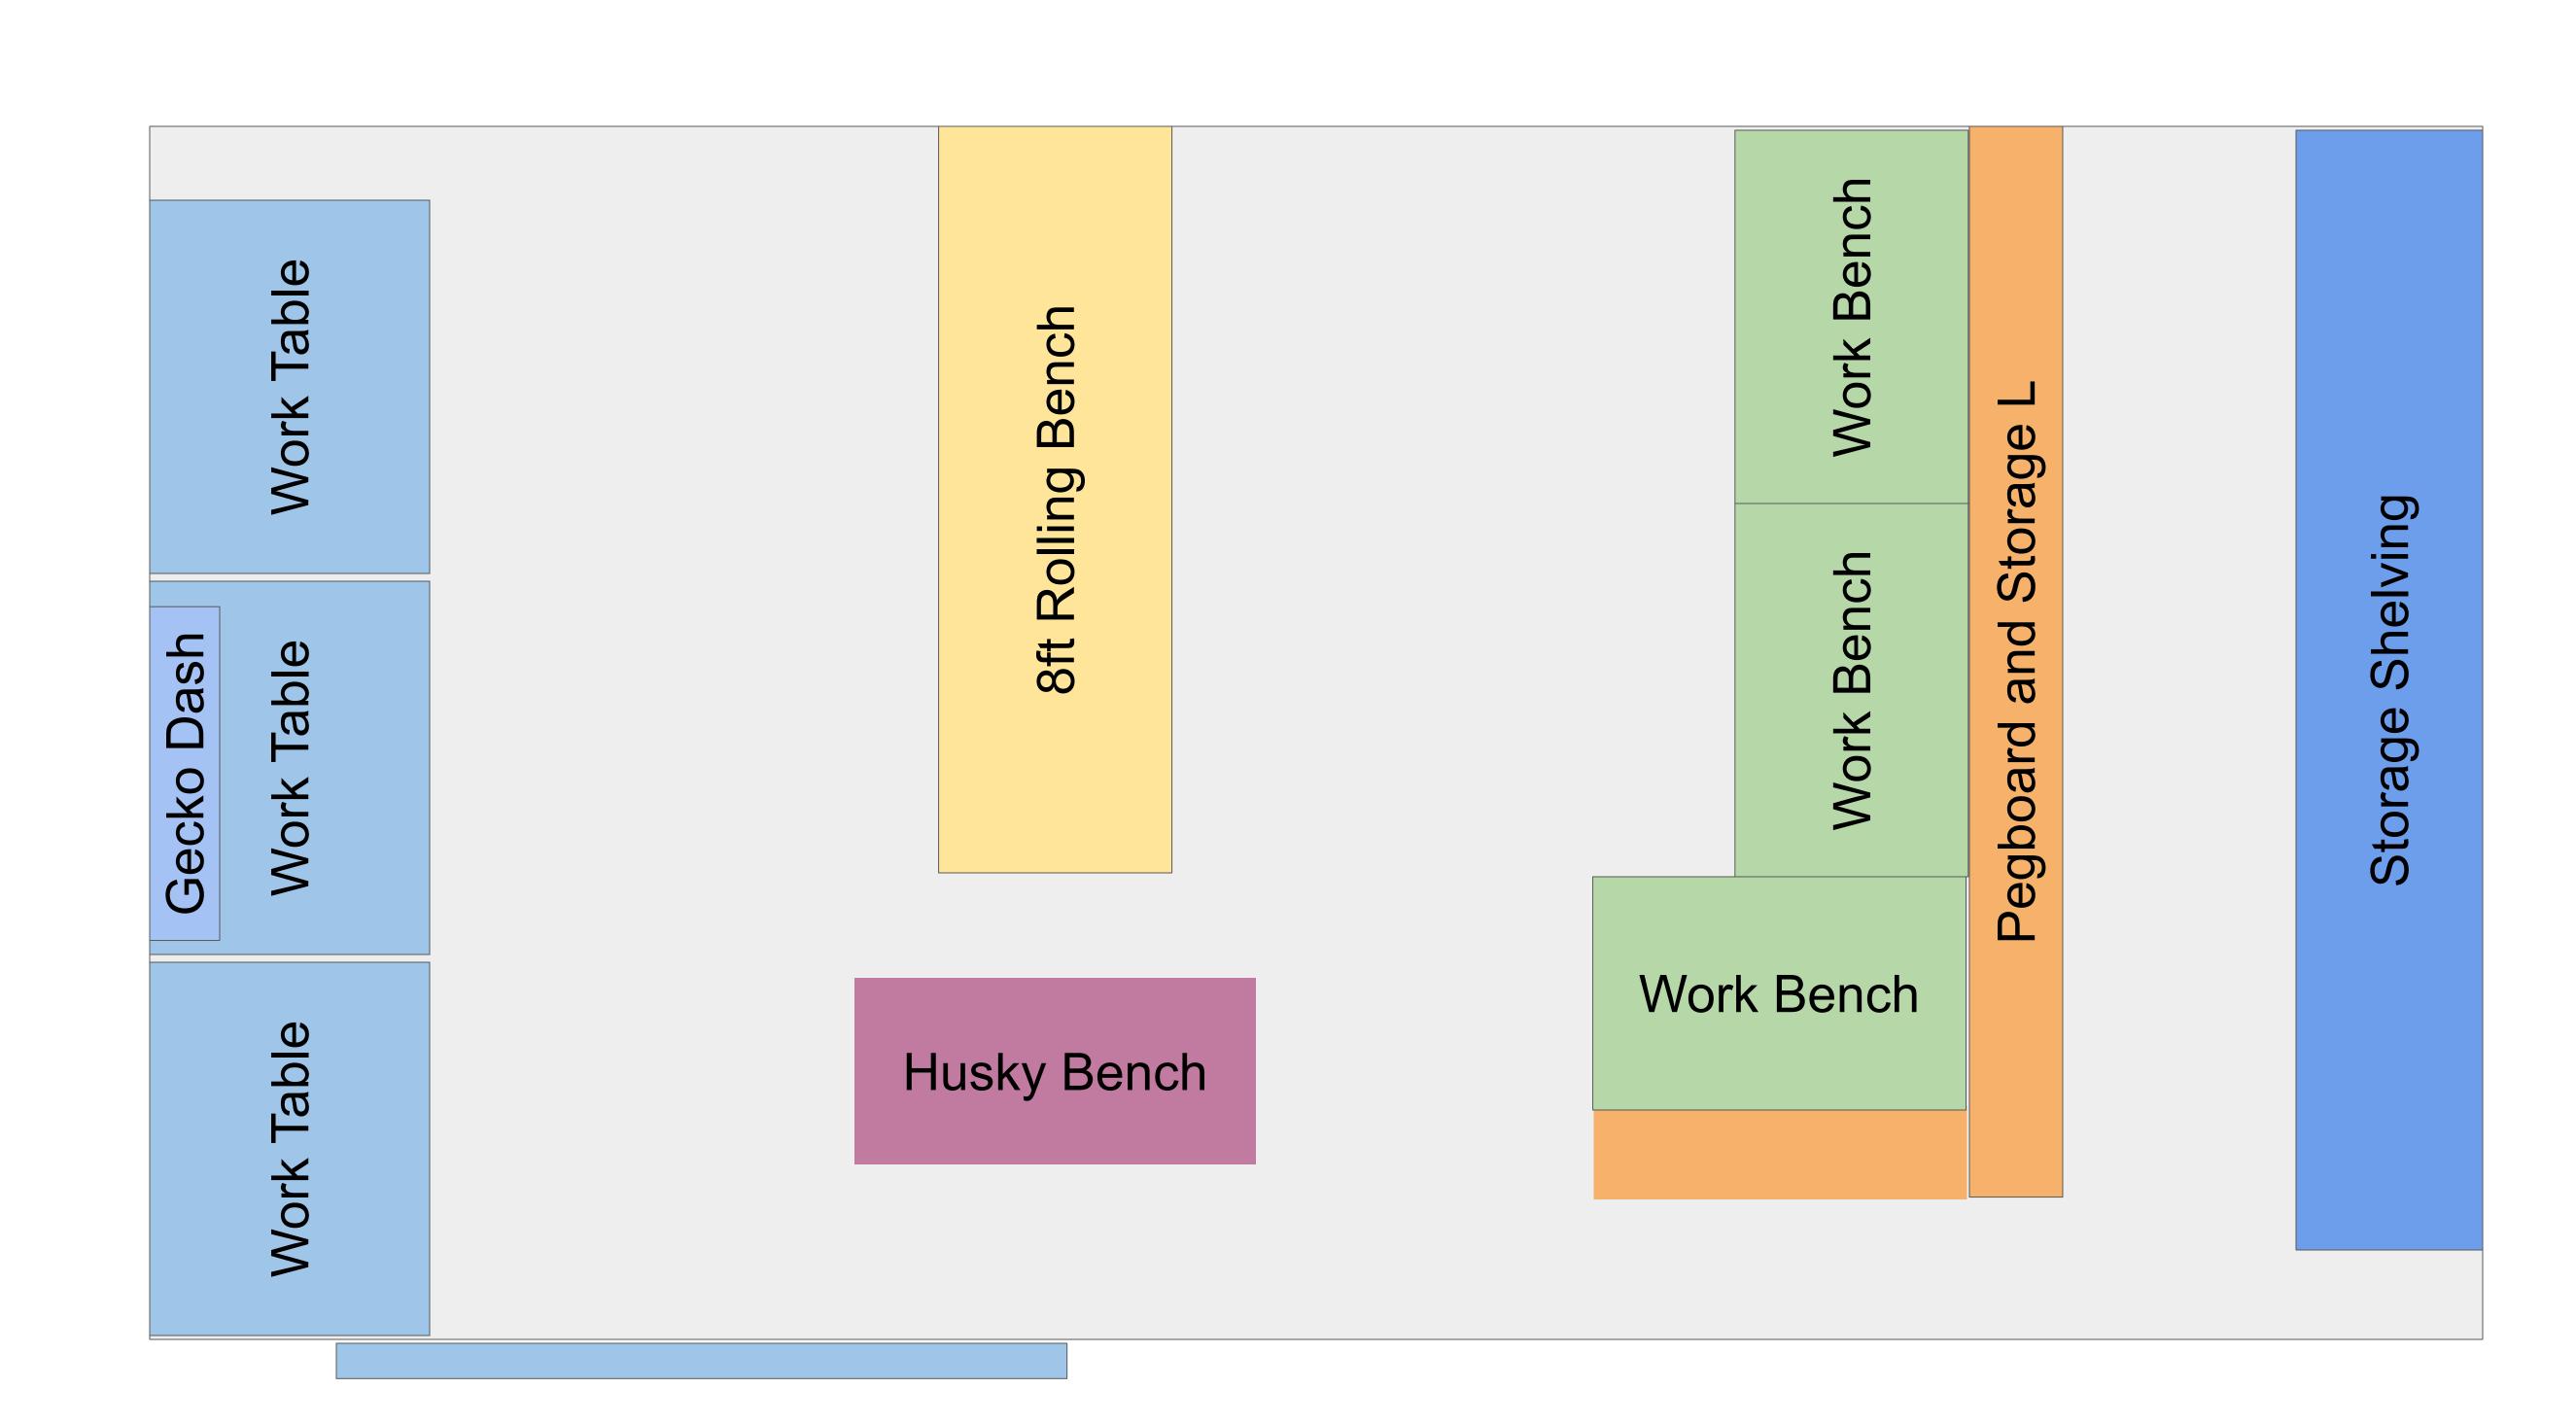

BIOBOT

# Spring (4/17) Lab Move

NLa

#### RED ZONE Rev C-KF

- -Small cart (not the black one) one that can roll under a bench?
- -1 bench to testing; 5 for refresh
- -2 dirty benches, 2 for plate assembly, 1 for eventual fume hood
- -full testing wall with tubs underneath
- -storage underneath benches on both sides
- -Get rid of tall bench/give to other member company
- -3 walls need to be purchased as well as a curtain/testing rack assembly
- -also need lights?
- -2x2 Table as a small desk with a chair

#### 2 Primary Areas:

- -Testing
- -Refresh





### GREEN ZONE Rev A

- Scale 1:12 in
- 25 ft x 13 ft
- 325 sq. ft



## Archive

### RED ZONE Rev B

- Scale 1:12 in
- 22.5 ft x 13 ft
  - o 16 ft x 13 ft
- 290 sq. ft
  - o 208 sq. ft
- Walled on all sides
- Fridge and cabinets under benches



### RED ZONE Rev A

- Scale 1:12 in
- 22.5 ft x 13 ft
  - 0 20.5 ft x 13 ft
- 290 sq. ft
  - o 266 sq. ft
- Walled on all sides
- Fridge and cabinets under benches