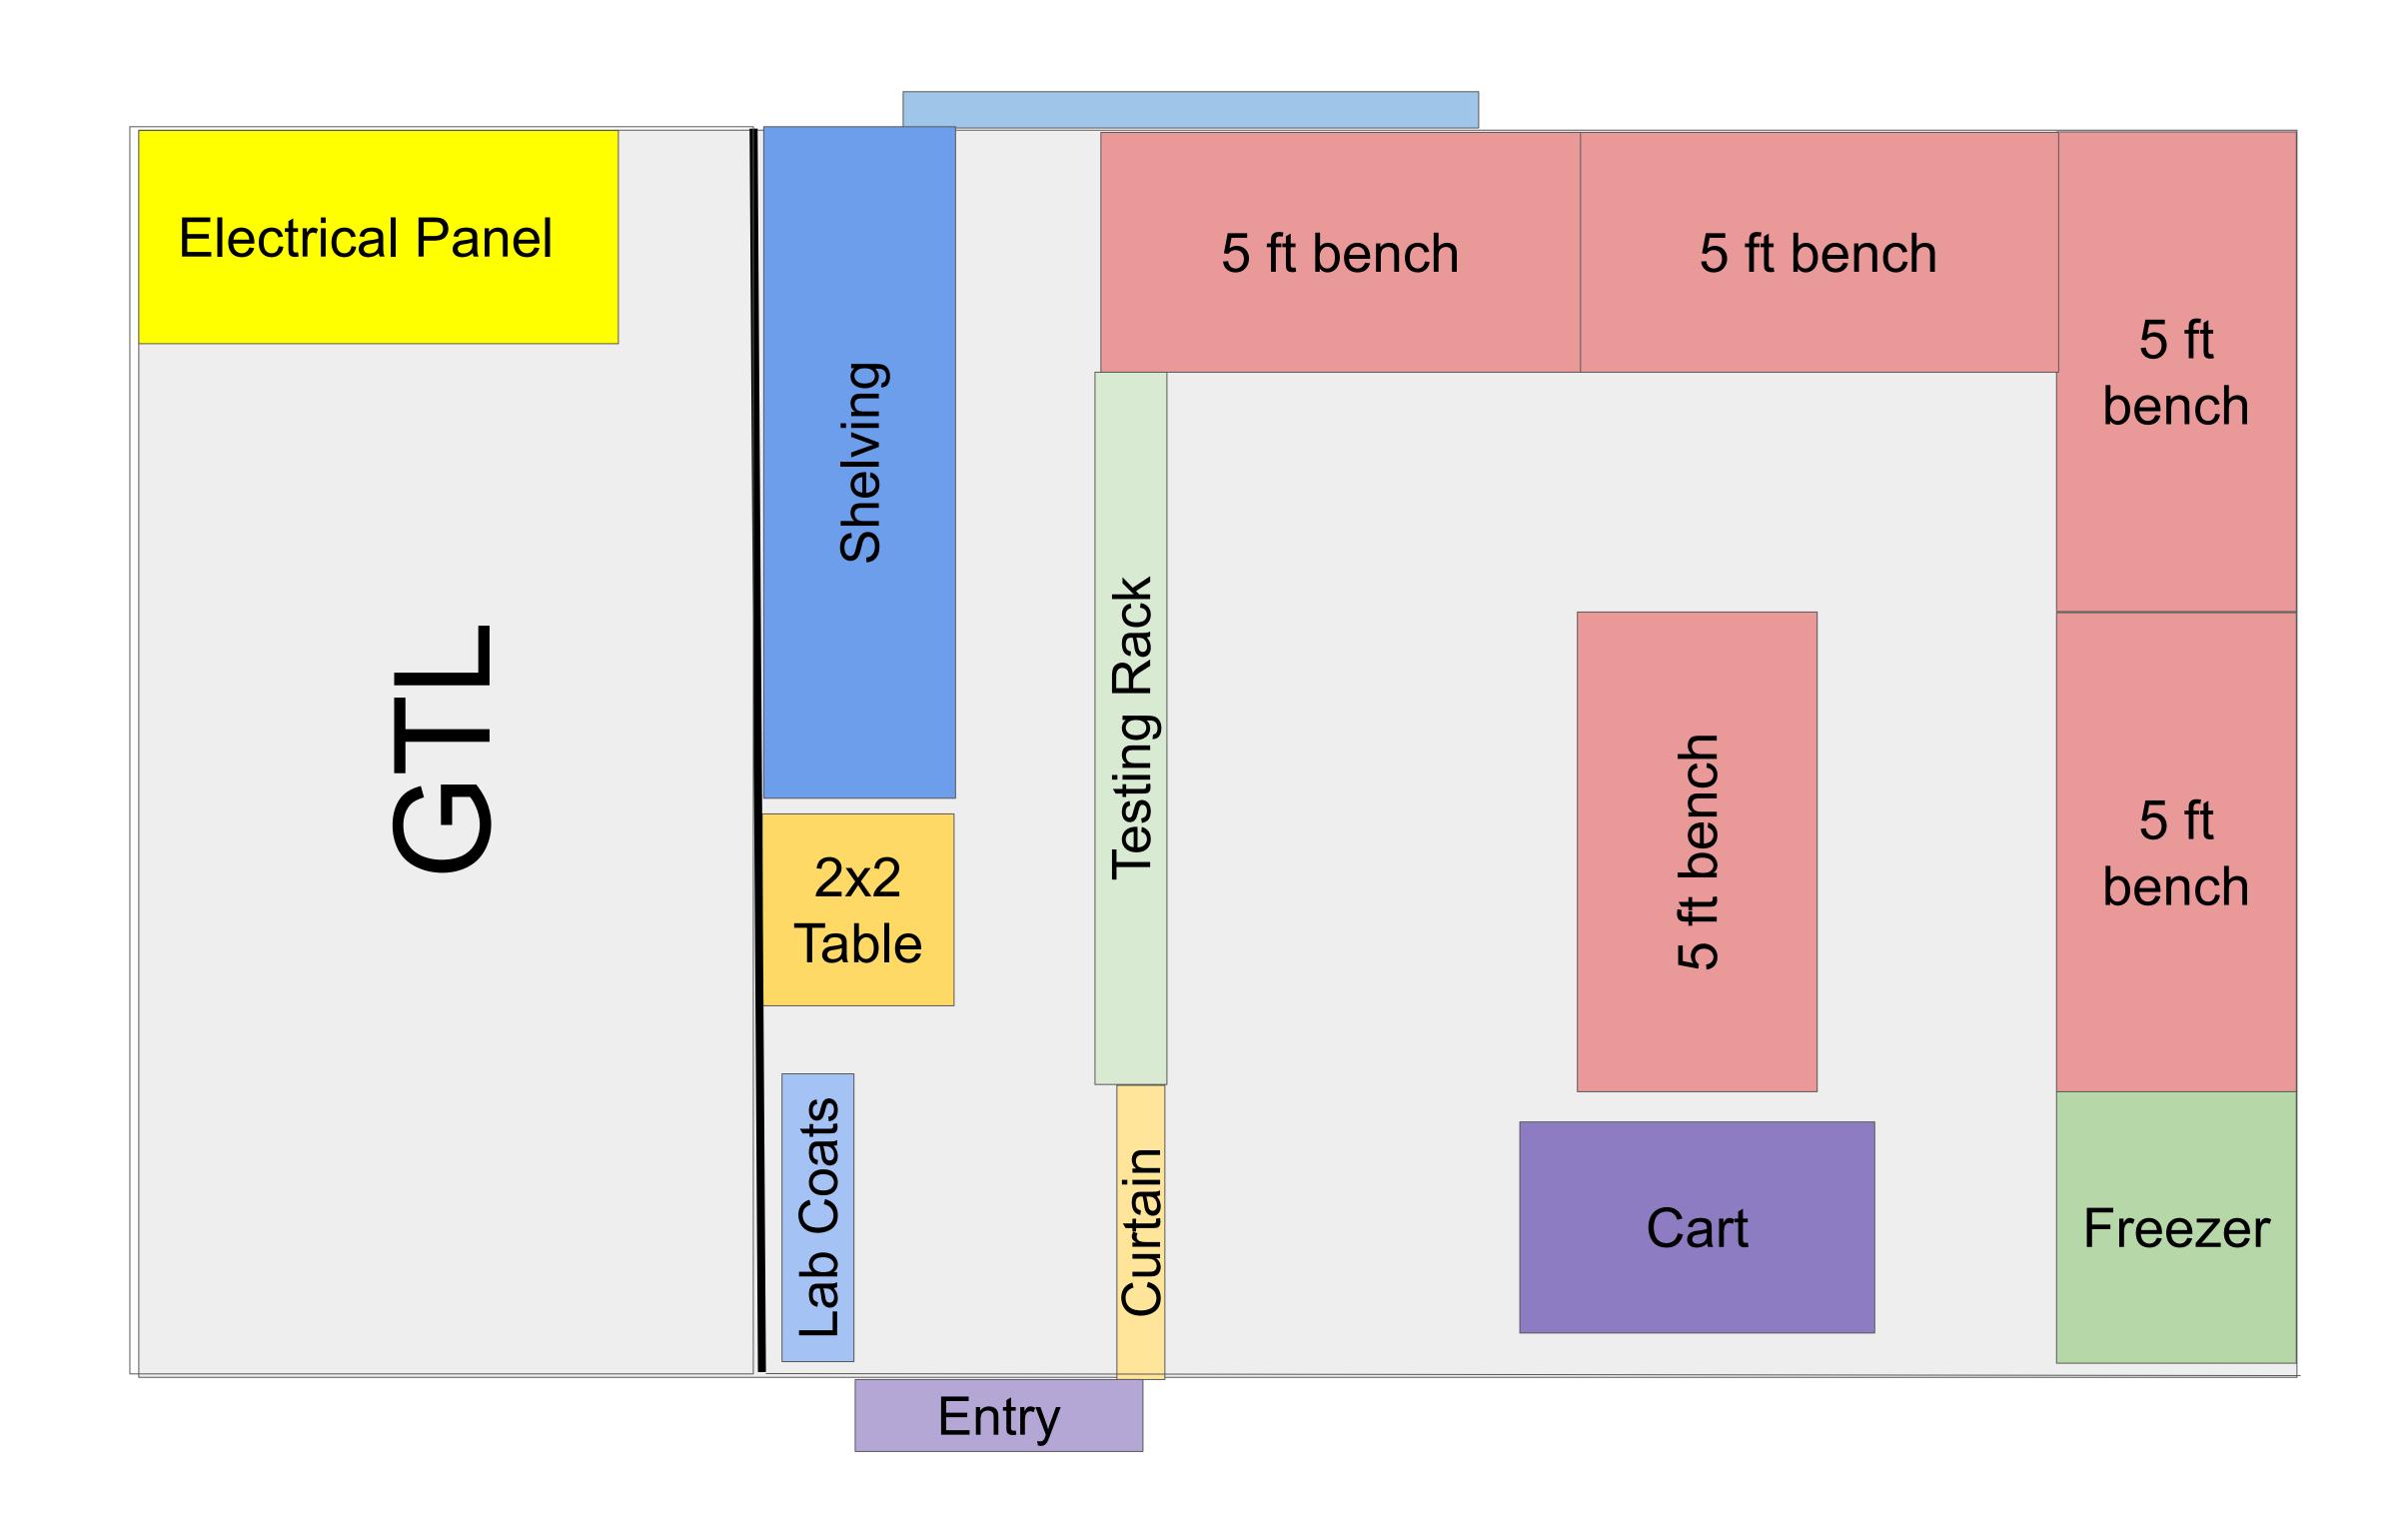

#### RED ZONE Rev C-KF

- -Small cart (not the black one) one that can roll under a bench?
- -1 bench to testing; 5 for refresh
- -2 dirty benches, 2 for plate assembly, 1 for eventual fume hood
- -full testing wall with tubs underneath
- -storage underneath benches on both sides
- -Get rid of tall bench/give to other member company
- -3 walls need to be purchased as well as a curtain/testing rack assembly
- -also need lights?
- -2x2 Table as a small desk with a chair

#### 2 Primary Areas:

- -Testing
- -Refresh

### RED ZONE Rev A

- Scale 1:12 in
- 22.5 ft x 13 ft
  - 0 20.5 ft x 13 ft
- 290 sq. ft
  - o 266 sq. ft
- Walled on all sides
- Fridge and cabinets under benches