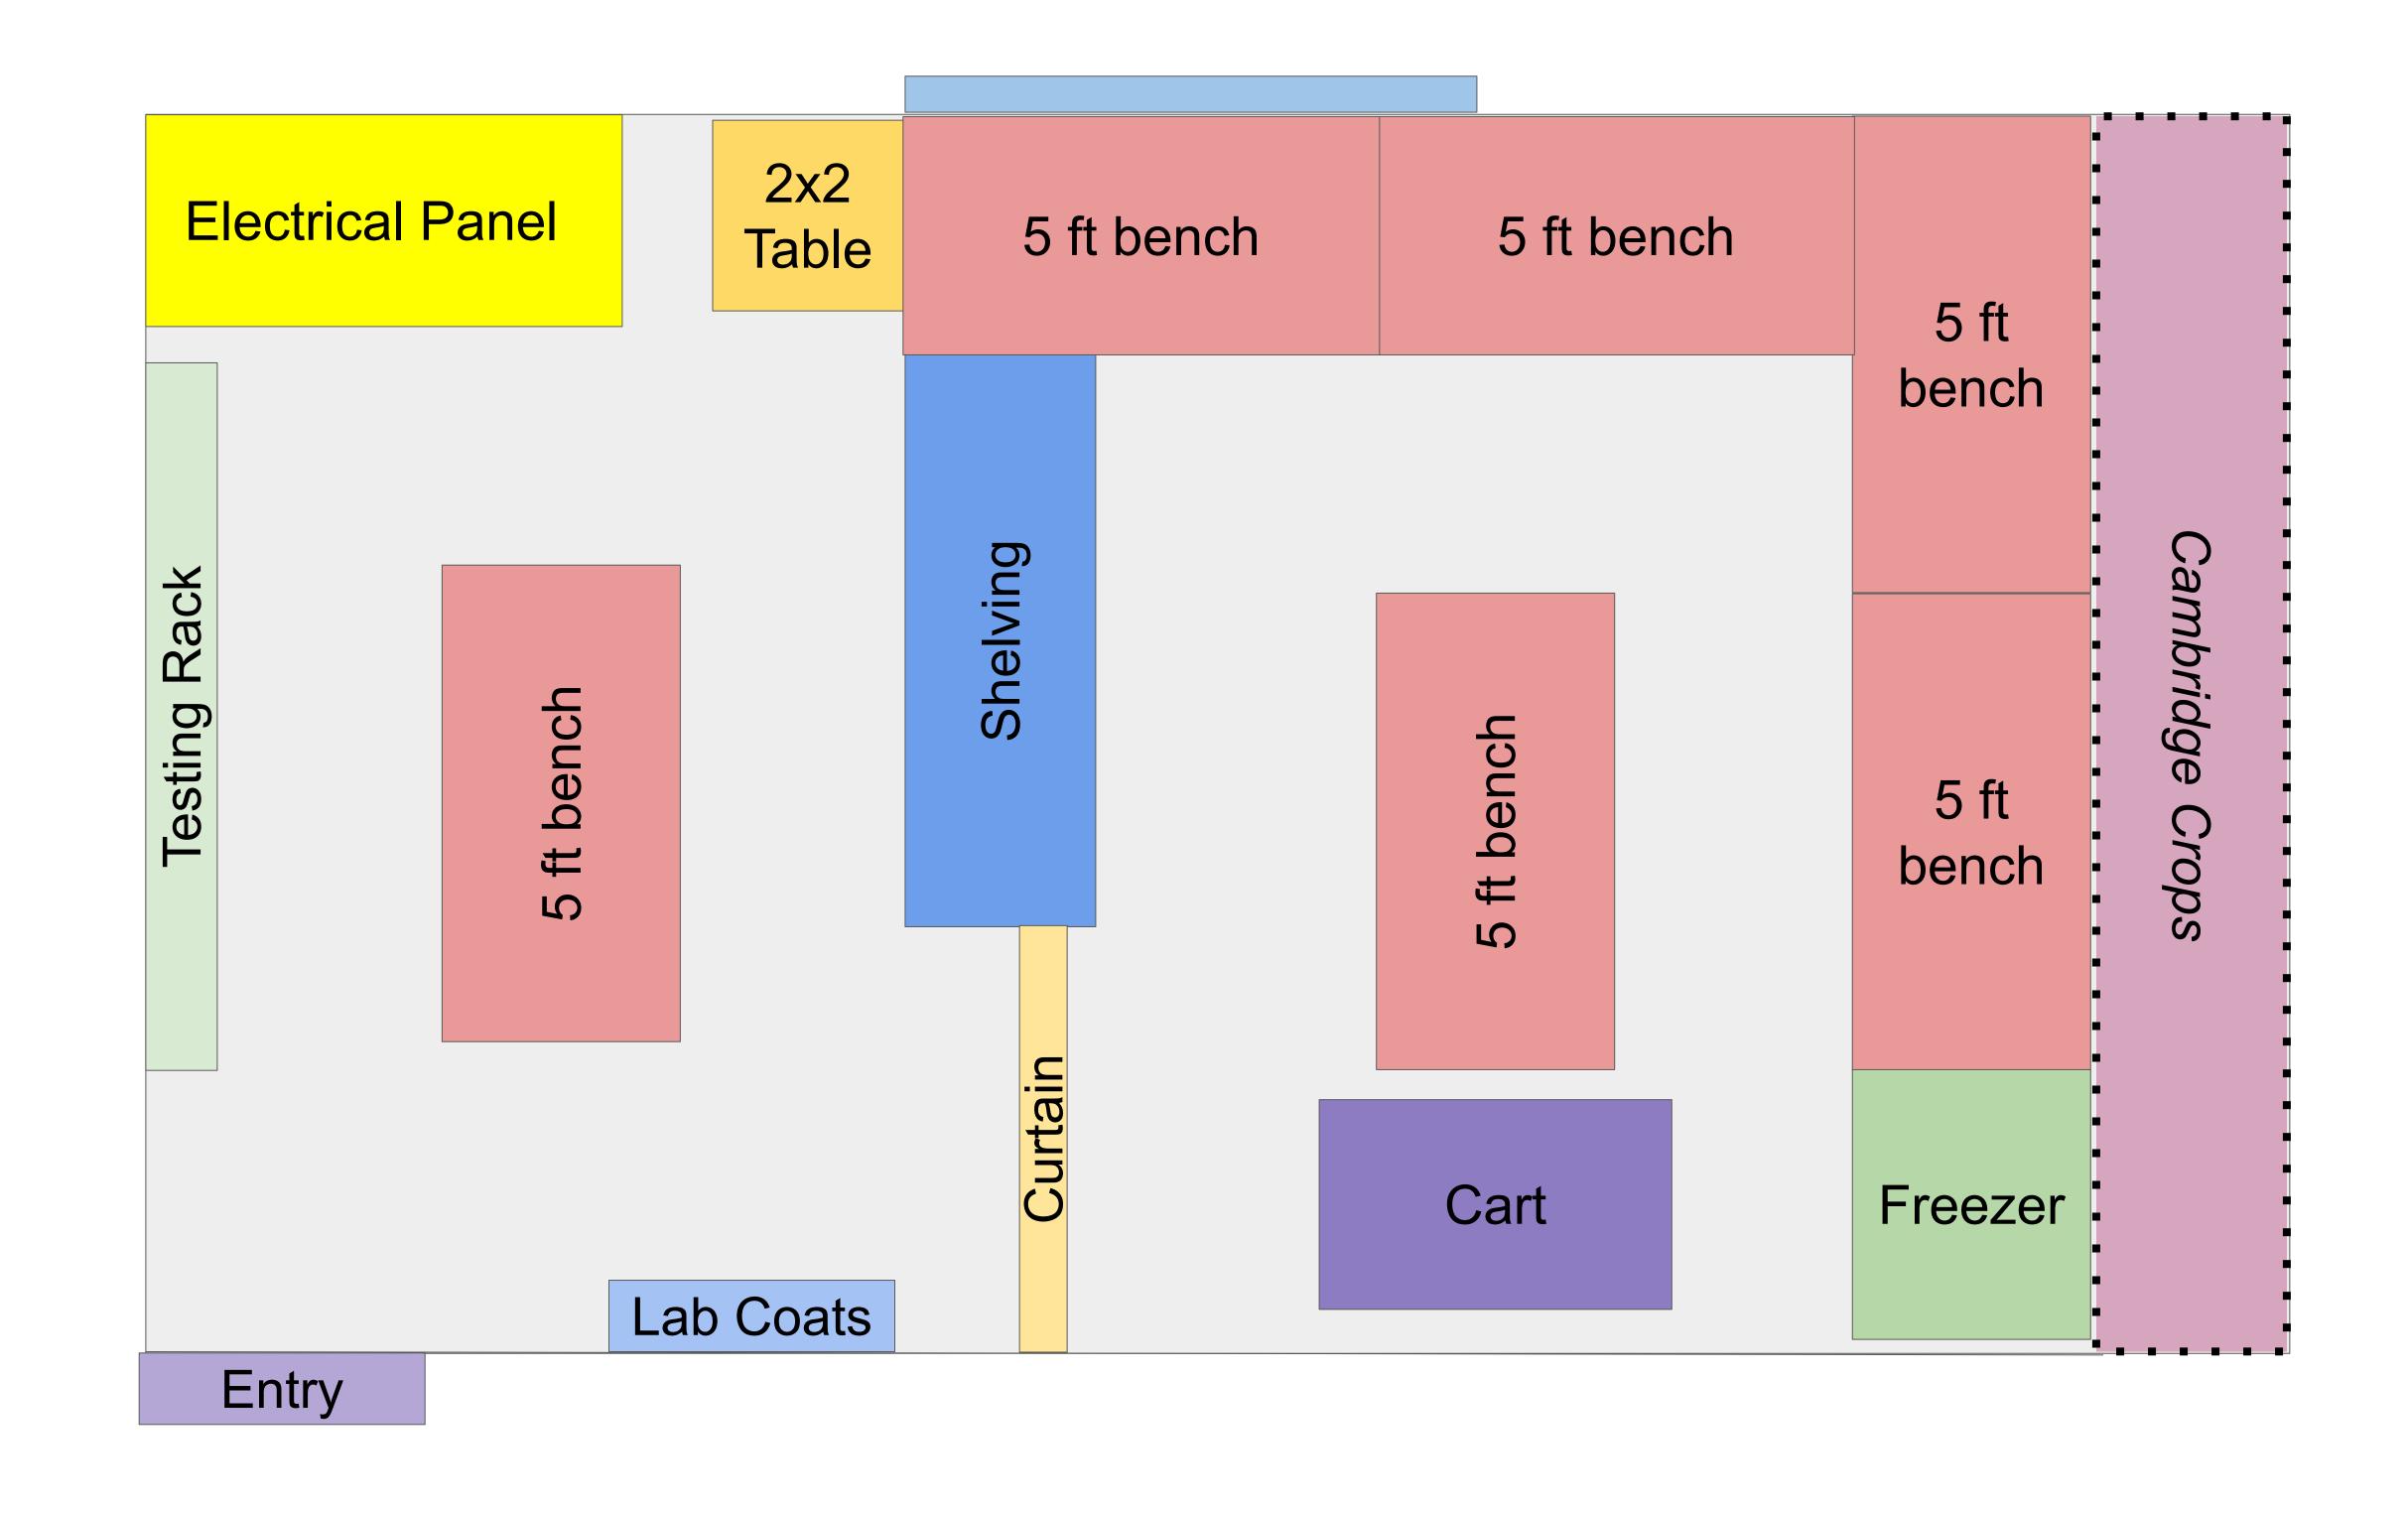

#### RED ZONE Rev C-KF

- -Small cart (not the black one) one that can roll under a bench?
- -1 bench to testing; 5 for refresh
- -2 dirty benches, 2 for plate assembly, 1 for eventual fume hood
- -full testing wall with tubs underneath
- -storage underneath benches on both sides
- -Get rid of tall bench/give to other member company
- -3 walls need to be purchased as well as a curtain/testing rack assembly
- -also need lights?
- -2x2 Table as a small desk with a chair